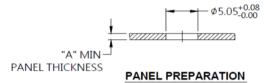

# ■ Panel Preparation

### Dimensions (mm)

| SCREW<br>LENGTH<br>"T" | SCREW PROJECTION |     | PANEL THICKNESS |         | DIMENSINOS |       |
|------------------------|------------------|-----|-----------------|---------|------------|-------|
|                        | P-1              | P-2 | "A" MIN         | "A" MAX | "L"        | " B " |
| ~                      | ~                | ~   | 1.0             | ~       | ~          | ~     |