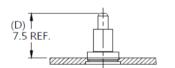

# Installation

### Dimensions (mm)

| SCREW<br>LENGTH<br>"T" | SCREW PROJECTION |     | PANEL THICKNESS |         | DIMENSINOS |       |
|------------------------|------------------|-----|-----------------|---------|------------|-------|
|                        | P-1              | P-2 | "A" MIN         | "A" MAX | "L"        | " B " |
| ~                      | ~                | ~   | 1.0             | ~       | ~          | ~     |