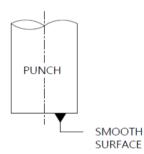

- Stretch Pin spring retractable design can be pressed up and down or pop-up
  Stretch Pin for positioning function correctly aligning pair panels
  Retractable pin can be used as hidro switch trigger

- Can be used as to steady PS cable barriers to isolate with other objects

#### STRETCH PIN

#### Patented.



# **Material and Finish**

PIN: 6000 SERIES ALUMINUM, NATURAL FINISH.

Cap:

CARBON STEEL , ZINC FINISH. FERRULE : CARBON STEEL , ZINC FINISH.

# ■ Panel Preparation



# Installation















### LOCKED

UNLOCKED







### Dimensions (mm)

| SCREW<br>LENGTH<br>"T" | SCREW PROJECTION |     | PANEL THICKNESS |         | DIMENSINOS |       |
|------------------------|------------------|-----|-----------------|---------|------------|-------|
|                        | P-1              | P-2 | "A" MIN         | "A" MAX | "L"        | " B " |
| ~                      | ~                | ~   | 1.0             | ~       | ~          | ~     |