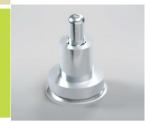

- Stretch Pin spring retractable design can be pressed up and down or pop-up
  Stretch Pin for positioning function correctly aligning pair panels
  Retractable pin can be used as hidro switch trigger

- Can be used as to steady PS cable barriers to isolate with other objects

#### STRETCH PIN