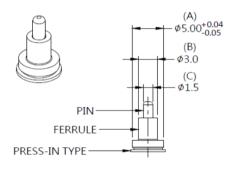

# **Material and Finish**

PIN: 6000 SERIES ALUMINUM, NATURAL FINISH.

Cap:

CARBON STEEL , ZINC FINISH. FERRULE : CARBON STEEL , ZINC FINISH.

# ■ Panel Preparation

# Installation