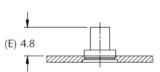

# Installation

### Dimensions (mm)

| SCREW<br>LENGTH<br>"T" | SCREW PROJECTION |     | PANEL THICKNESS |         | DIMENSINOS |       |
|------------------------|------------------|-----|-----------------|---------|------------|-------|
|                        | P-1              | P-2 | "A" MIN         | "A" MAX | "L"        | " B " |
| ~                      | ~                | ~   | 1.0             | ~       | ~          | ~     |