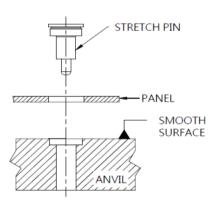

# Installation

### Dimensions (mm)

| SCREW<br>LENGTH<br>"T" | SCREW PROJECTION |     | PANEL THICKNESS |         | DIMENSINOS |       |
|------------------------|------------------|-----|-----------------|---------|------------|-------|
|                        | P-1              | P-2 | "A" MIN         | "A" MAX | "L"        | " B " |
| ~                      | ~                | ~   | 1.0             | ~       | ~          | ~     |