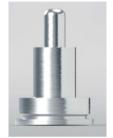

- Stretch Pin spring retractable design can be pressed up and down or pop-up
  Stretch Pin for positioning function correctly aligning pair panels
  Retractable pin can be used as hidro switch trigger

- Can be used as to steady PS cable barriers to isolate with other objects

#### STRETCH PIN

#### Patented.