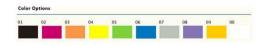

## **CAPTIVE SCREW**

- Fast positioning device, does not require extra tool.Wing type knob designed for easy hand operation.
- Spring-ejected.
- Color management is available as required by customers.
- SMT assembly.

## **SMT 19 SERIES Wing Knob (small)**

Patented.



## **Material and Finish**

KNOB: 6000 SERIES ALUMINUM, PLASTIC: TOUCH POINT BLUE.

SCREW: 400 SERIES STAINLESS STEEL, NATURAL FINISH.

SPRING: 300 SERIES STAINLESS STEEL, NATURAL FINISH.

FERRULE: 6000 SERIES ALUMINUM, NATURAL FINISH.

#### Panel Preparation













KNOB

SPRING

# PANEL PREPARATION





Knob Color Options

UNFASTENED



## Installation





## Dimensions (mm)

 ${\bf Copyright @ Since 2007-2019 \ Five tech \ Technology \ Inc. \ All \ Right \ Reserved.}$