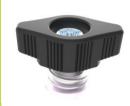

## **CAPTIVE SCREW**

- Fast positioning device, does not require extra tool.Wing type knob designed for easy hand operation.
- Spring-ejected.
- Color management is available as required by customers.
- SMT assembly.

## **SMT 19 SERIES Wing Knob (small)**

Patented.

## **Material and Finish**

KNOB: 6000 SERIES ALUMINUM, PLASTIC: TOUCH POINT BLUE.

SCREW: 400 SERIES STAINLESS STEEL, NATURAL FINISH.

SPRING: 300 SERIES STAINLESS STEEL, NATURAL FINISH.

FERRULE: 6000 SERIES ALUMINUM, NATURAL FINISH.