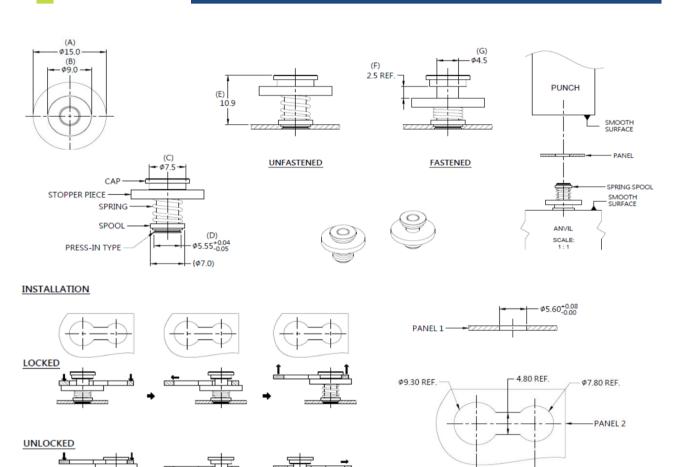

- Spring force increases spool securing tightness
- Decreases loosening possibility caused by vibration
- Spool designed for easy assembly, quick release purposes
- Lateral fastening contributes to direction limited panels

## SPRING SPOOL Patented.

## **Material and Finish**

CAP: CARBON STEEL, ZINC FINISH

SPOOL: CARBON STEEL, ZINC FINISH

SPRING: 300 SERIES STAINLESS STEEL, NATURAL FINISH

STOPPER PIECE: 300 SERIES STAINLESS STEEL, NATURAL FINISH

-12.0 MIN. -

## Dimensions (mm)

| LENGTH<br>"T" | PROJECTION |       | PANEL THICKNESS |          | DIMENSINOS |       |
|---------------|------------|-------|-----------------|----------|------------|-------|
|               | "P-1"      | "P-2" | PANEL 1         | PANEL 2  | "L"        | " B " |
| ~             | ~          | ~     | 1.6 MIN.        | 2.4 MAX. | ~          | ~     |