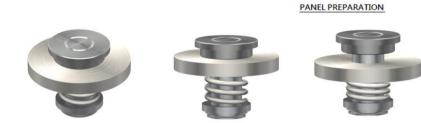

- Spring force increases spool securing tightness
- Decreases loosening possibility caused by vibration
- Spool designed for easy assembly, quick release purposes
- Lateral fastening contributes to direction limited panels

## SPRING SPOOL Patented.