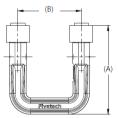

## Installation Style

Flare-in Type B

| _ |       |      |       |
|---|-------|------|-------|
|   | imens | LONG | / · \ |
|   |       |      | ımmı  |
|   |       |      | ( ,   |

| Туре       | OUTER PANEL DIMENSIONS |       | (A) | (B)   |       | (C)  |
|------------|------------------------|-------|-----|-------|-------|------|
|            | A MIN                  | A MAX |     | A MIN | A MAX |      |
| Flare-in A | 0.8                    | •     | 42  | 30    | 80    | 14.7 |
| Flare-in B | 0.8                    | -     | 42  | 30    | 80    | 14.7 |