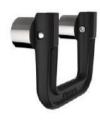

### **SMART FOLDING HANDLE**

- Unique spring-loaded mechanism designed is to fixed and to steady its rebound position, to solve the disturbing noise emitted by vibration.
- 0 to 90 degrees fold/pull to lock/unlock user-friendly tool.
- All the material, color, size & pitch spec can be spec made.

## SMART FOLDING HANDLE - FLARE-IN Patented.