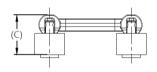

## Installation Style

Flare-in Type B

| _ |       |      |       |
|---|-------|------|-------|
|   | imens | LONG | / · \ |
|   |       |      | ımmı  |
|   |       |      | ( ,   |

| Туре       | OUTER PANEL DIMENSIONS |       | (A) | (B)   |       | (C)  |
|------------|------------------------|-------|-----|-------|-------|------|
|            | A MIN                  | A MAX |     | A MIN | A MAX |      |
| Flare-in A | 0.8                    | •     | 42  | 30    | 80    | 14.7 |
| Flare-in B | 0.8                    | -     | 42  | 30    | 80    | 14.7 |