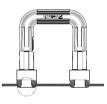

## Installation Style

Flare-in Type B

| _ |       |      |       |
|---|-------|------|-------|
|   | imens | LONG | / · \ |
|   |       |      | ımmı  |
|   |       |      | ( ,   |

| Туре       | OUTER PANEL DIMENSIONS |       | (A) | (B)   |       | (C)  |
|------------|------------------------|-------|-----|-------|-------|------|
|            | A MIN                  | A MAX |     | A MIN | A MAX |      |
| Flare-in A | 0.8                    | •     | 42  | 30    | 80    | 14.7 |
| Flare-in B | 0.8                    | -     | 42  | 30    | 80    | 14.7 |