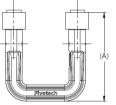

## Installation Style

Flare-in Type B

| _ |       |      |       |
|---|-------|------|-------|
|   | imens | LONG | / · \ |
|   |       |      | ımmı  |
|   |       |      | ( ,   |

| Туре       | OUTER PANEL DIMENSIONS |       | (A) | (B)   |       | (C)  |
|------------|------------------------|-------|-----|-------|-------|------|
|            | A MIN                  | A MAX |     | A MIN | A MAX |      |
| Flare-in A | 0.8                    | •     | 42  | 30    | 80    | 14.7 |
| Flare-in B | 0.8                    | -     | 42  | 30    | 80    | 14.7 |