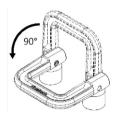

### **SMART FOLDING HANDLE**

- Unique spring-loaded mechanism designed is to fixed and to steady its rebound position, to solve the disturbing noise emitted by vibration.
- 0 to 90 degrees fold/pull to lock/unlock user-friendly tool.
- All the material, color, size & pitch spec can be spec made.

## SMART FOLDING HANDLE - FLARE-IN Patented.