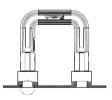

### **SMART FOLDING HANDLE**

- Unique spring-loaded mechanism designed is to fixed and to steady its rebound position, to solve the disturbing noise emitted by vibration.
- 0 to 90 degrees fold/pull to lock/unlock user-friendly tool.
- All the material, color, size & pitch spec can be spec made.

## SMART FOLDING HANDLE - FLARE-IN Patented.

### **Material and Finish**

Handle: Plastic.

Rivet: 300 series stainless steel, natural finish.

Pin:

Carbon steel, zinc finish.

Spring:
300 series stainless steel, natural finish.

Ferrule:

6000 series aluminum, natural finish.