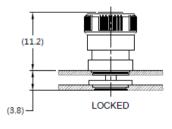

- Quarter-turn to lock / unlock two panels, quick release structure
- Easy to operate lock mode
- Effort saving, time efficient

# QUARTER-TURN (half-wing Type) Patented.



### **Material and Finish**

Knob:

Carbon Steel, Zinc Finish. Plastic

Pin:

Carbon Steel, Zinc Finish

Spring:

300 Series Stainless Steel, Natural Finish

Ferrule:

6000 Series Aluminum, Natural Finish

**Buckle:** 

Carbon Steel, Zinc Finish

### Panel Preparation







# Installation



## Projection







#### Knob Color Options

| Color Options |    |    |    |    |    |    |    |    |    |  |  |  |
|---------------|----|----|----|----|----|----|----|----|----|--|--|--|
| 01            | 02 | 03 | 04 | 05 | 06 | 07 | 08 | 09 | 00 |  |  |  |
|               |    |    |    |    |    |    |    |    |    |  |  |  |
|               |    |    |    |    |    |    |    |    |    |  |  |  |









# **■ Dimensions (mm)**

| SCREW<br>LENGTH | SCREW PR | OJECTION | PANEL TH | HICKNESS | DIMENSINOS |       |  |
|-----------------|----------|----------|----------|----------|------------|-------|--|
| "T"             | P-1      | P-2      | PANEL 1  | PANEL 2  | "L"        | " B " |  |
| 15.05           | 0.6      | 4.45     | 0.8      | 1.0      | ~          | ~     |  |

Copyright © Since 2007-201