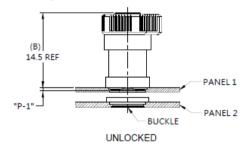

- Quarter-turn to lock / unlock two panels, quick release structure
- Easy to operate lock mode
- Effort saving, time efficient

# QUARTER-TURN (half-wing Type) Patented.



### **Material and Finish**

Knob:

Carbon Steel, Zinc Finish. Plastic

Pin:

Carbon Steel, Zinc Finish

Spring:

300 Series Stainless Steel, Natural Finish

Ferrule:

6000 Series Aluminum, Natural Finish

**Buckle:** 

Carbon Steel, Zinc Finish

### Panel Preparation







# Installation



## Projection







#### Knob Color Options

| Color Options |    |    |    |    |    |    |    |    |    |  |  |  |
|---------------|----|----|----|----|----|----|----|----|----|--|--|--|
| 01            | 02 | 03 | 04 | 05 | 06 | 07 | 08 | 09 | 00 |  |  |  |
|               |    |    |    |    |    |    |    |    |    |  |  |  |
|               |    |    |    |    |    |    |    |    |    |  |  |  |









# **■ Dimensions (mm)**

| SCREW<br>LENGTH | SCREW PR | OJECTION | PANEL TH | HICKNESS | DIMENSINOS |       |  |
|-----------------|----------|----------|----------|----------|------------|-------|--|
| "T"             | P-1      | P-2      | PANEL 1  | PANEL 2  | "L"        | " B " |  |
| 15.05           | 0.6      | 4.45     | 0.8      | 1.0      | ~          | ~     |  |

Copyright © Since 2007