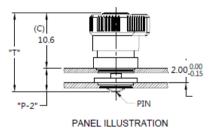

### Panel Preparation

# **■ Dimensions (mm)**

| SCREW<br>LENGTH | SCREW PR | OJECTION | PANEL TH | HICKNESS | DIMENSINOS |       |  |
|-----------------|----------|----------|----------|----------|------------|-------|--|
| "T"             | P-1      | P-2      | PANEL 1  | PANEL 2  | "L"        | " B " |  |
| 15.05           | 0.6      | 4.45     | 0.8      | 1.0      | ~          | ~     |  |