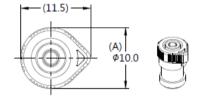

- Quarter-turn to lock / unlock two panels, quick release structure
- Easy to operate lock mode
- Effort saving, time efficient

# QUARTER-TURN (half-wing Type) Patented.



### **Material and Finish**

Knob:

Carbon Steel, Zinc Finish. Plastic

Pin:

Carbon Steel, Zinc Finish

Spring:

300 Series Stainless Steel, Natural Finish

Ferrule:

6000 Series Aluminum, Natural Finish

**Buckle:** 

Carbon Steel, Zinc Finish

### Panel Preparation







# Installation



## Projection







#### Knob Color Options

| Color Options |    |    |    |    |    |    |    |    |    |  |  |  |
|---------------|----|----|----|----|----|----|----|----|----|--|--|--|
| 01            | 02 | 03 | 04 | 05 | 06 | 07 | 08 | 09 | 00 |  |  |  |
|               |    |    |    |    |    |    |    |    |    |  |  |  |
|               |    |    |    |    |    |    |    |    |    |  |  |  |









# **■ Dimensions (mm)**

| SCREW<br>LENGTH | SCREW PR | OJECTION | PANEL TH | HICKNESS | DIMENSINOS |       |  |
|-----------------|----------|----------|----------|----------|------------|-------|--|
| "T"             | P-1      | P-2      | PANEL 1  | PANEL 2  | "L"        | " B " |  |
| 15.05           | 0.6      | 4.45     | 0.8      | 1.0      | ~