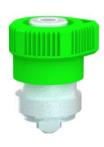

# QUARTER-TURN (half-wing Type) Patented.

#### Knob Color Options

| Color Options |    |    |    |    |    |    |    |    |    |  |  |  |
|---------------|----|----|----|----|----|----|----|----|----|--|--|--|
| 01            | 02 | 03 | 04 | 05 | 06 | 07 | 08 | 09 | 00 |  |  |  |
|               |    |    |    |    |    |    |    |    |    |  |  |  |
|               |    |    |    |    |    |    |    |    |    |  |  |  |