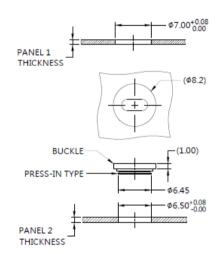

### Panel Preparation

# **■ Dimensions (mm)**

| SCREW<br>LENGTH | SCREW PR | OJECTION | PANEL TH | HICKNESS | DIMENSINOS |       |  |
|-----------------|----------|----------|----------|----------|------------|-------|--|
| "T"             | P-1      | P-2      | PANEL 1  | PANEL 2  | "L"        | " B " |  |
| 15.05           | 0.6      | 4.45     | 0.8      | 1.0      | ~          | ~     |  |