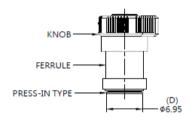

### **Material and Finish**

Knob:

Carbon Steel, Zinc Finish. Plastic

Pin:

Carbon Steel, Zinc Finish

Spring:

300 Series Stainless Steel, Natural Finish

Ferrule:

6000 Series Aluminum, Natural Finish

**Buckle:** 

Carbon Steel, Zinc Finish