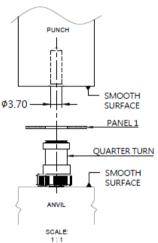

- Quarter-turn to lock / unlock two panels, quick release structure
- Easy to operate lock mode
- Effort saving, time efficient

# QUARTER-TURN (half-wing Type) Patented.



### **Material and Finish**

Knob:

Carbon Steel, Zinc Finish. Plastic

Pin:

Carbon Steel, Zinc Finish

Spring:

300 Series Stainless Steel, Natural Finish

Ferrule:

6000 Series Aluminum, Natural Finish

**Buckle:** 

Carbon Steel, Zinc Finish

### Panel Preparation







# Installation



## Projection







#### Knob Color Options

| Color Options |    |    |    |    |    |    |    |    |    |  |  |  |
|---------------|----|----|----|----|----|----|----|----|----|--|--|--|
| 01            | 02 | 03 | 04 | 05 | 06 | 07 | 08 | 09 | 00 |  |  |  |
|               |    |    |    |    |    |    |    |    |    |  |  |  |
|               |    |    |    |    |    |    |    |    |    |  |  |  |









# **■ Dimensions (mm)**

| SCREW<br>LENGTH | SCREW PR | OJECTION | PANEL TH | HICKNESS | DIMENSINOS |       |  |
|-----------------|----------|----------|----------|----------|------------|-------|--|
| "T"             | P-1      | P-2      | PANEL 1  | PANEL 2  | "L"        | " B " |  |
| 15.05           | 0.6      | 4.45     | 0.8      | 1.0      | ~          | ~     |  |

Copyr