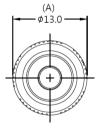

## Projection

#### **■ Dimensions**(mm)

| SCREW<br>LENGTH<br>"T" | SCREW PROJECTION |      | PANEL THICKNESS |         | DIMENSINOS |     |
|------------------------|------------------|------|-----------------|---------|------------|-----|
|                        | "H1"             | "H2" | "A" MIN         | "A" MAX | "L"        | "B" |
| 9.0                    | 6.0              | 8.1  | 1.0             | ~       |            |     |