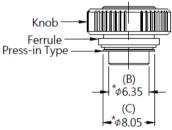

# **Material and Finish**

Knob:
Carbon Steel, Zinc Finish, Plastic.

Pin: 300 Series Stainless Steel, Natural Finish.

300 Series Stainless Steel, Natural Finish.

Ferrule:

Carbon Steel, Tin Finish.

# Installation Style