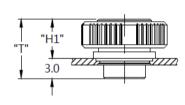

## Projection

#### **■ Dimensions**(mm)

| SCREW<br>LENGTH<br>"T" | SCREW PROJECTION |      | PANEL THICKNESS |         | DIMENSINOS |     |
|------------------------|------------------|------|-----------------|---------|------------|-----|
|                        | "H1"             | "H2" | "A" MIN         | "A" MAX | "L"        | "B" |
| 9.0                    | 6.0              | 8.1  | 1.0             | ~       |            |     |