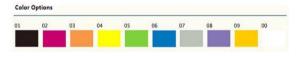

### **PLUNGER**

- Efficient performance in assembly, decomposition, and repair.
- Fast installation and removal for sliding module.
- Color management for plastic is available as required by customers.
- Low profile design is well fixed in any limit access of gap space

# 57 SERIES Low Profile Non-Positioning Plunger Patented.



# **Material and Finish**

Knob:
Carbon Steel, Zinc Finish, Plastic.

Pin: 300 Series Stainless Steel, Natural Finish.

300 Series Stainless Steel, Natural Finish.

Ferrule:

Carbon Steel, Tin Finish.

## Projection

# Installation Style







#### Panel Preparation



PANEL PREPARATION

\*φ6.45<sup>+0.08</sup>

FRAME OR INNER PANEL





#### Knob Color Options









#### **■ Dimensions**(mm)

| SCREW<br>LENGTH<br>"T" | SCREW PROJECTION |      | PANEL THICKNESS |         | DIMENSINOS |     |
|------------------------|------------------|------|-----------------|---------|------------|-----|
|                        | "H1"             | "H2" | "A" MIN         | "A" MAX | "L"        | "B" |
| 9.0                    | 6.0              | 8.1  | 1.0             | ~       |            |     |

Copyright  $\ @$  Since 2007-2014 Fivetech Technology Inc. All Rights Reserved.