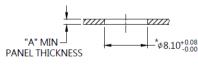

#### Panel Preparation

PANEL PREPARATION

\*φ6.45<sup>+0.08</sup>

FRAME OR INNER PANEL

#### **■ Dimensions**(mm)

| SCREW<br>LENGTH<br>"T" | SCREW PROJECTION |      | PANEL THICKNESS |         | DIMENSINOS |     |
|------------------------|------------------|------|-----------------|---------|------------|-----|
|                        | "H1"             | "H2" | "A" MIN         | "A" MAX | "L"        | "B" |
| 9.0                    | 6.0              | 8.1  | 1.0             | ~       |            |     |