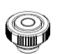

### **PLUNGER**

- Efficient performance in assembly, decomposition, and repair.
- Fast installation and removal for sliding module.
- Color management for plastic is available as required by customers.
- Low profile design is well fixed in any limit access of gap space

# 57 SERIES Low Profile Non-Positioning Plunger Patented.



# **Material and Finish**

Knob:
Carbon Steel, Zinc Finish, Plastic.

Pin: 300 Series Stainless Steel, Natural Finish.

300 Series Stainless Steel, Natural Finish.

Ferrule:

Carbon Steel, Tin Finish.

## Projection

# Installation Style







#### Panel Preparation



PANEL PREPARATION

\*φ6.45<sup>+0.08</sup>

FRAME OR INNER PANEL





#### Knob Color Options









#### **■ Dimensions**(mm)

| SCREW<br>LENGTH<br>"T" | SCREW PROJECTION |      | PANEL THICKNESS |         | DIMENSINOS |     |
|------------------------|------------------|------|-----------------|---------|------------|-----|
|                        | "H1"             | "H2" | "A" MIN         | "A" MAX | "L"        | "B" |
| 9.0                    | 6.0              | 8.1  | 1.0             | ~       |            |     |

Copyright  $\ @$  Since 2007-2014 Fivetech Technology Inc. All Rights Reserved.