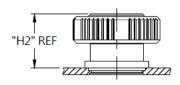

## Projection

#### **■ Dimensions**(mm)

| SCREW<br>LENGTH<br>"T" | SCREW PROJECTION |      | PANEL THICKNESS |         | DIMENSINOS |     |
|------------------------|------------------|------|-----------------|---------|------------|-----|
|                        | "H1"             | "H2" | "A" MIN         | "A" MAX | "L"        | "B" |
| 9.0                    | 6.0              | 8.1  | 1.0             | ~       |            |     |