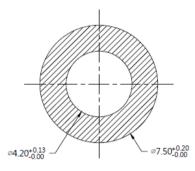

- SMT full automatic refluc process can increase production stability and production efficiency
- Welding for reinstallation can increase product reliability

## 82 SERIES SMT NUT - #3 THREAD Patented.



## Material and Finish Nut : Carbon Steel, Tin Finish. Washer : PTFE.

Panel Preparation



## Installation



SOLDER PAD







## Dimensions (mm)

| SCREW<br>LENGTH<br>"T" | SCREW PROJECTION |     | PANEL THICKNESS |       | DIMENSINOS |     |
|------------------------|------------------|-----|-----------------|-------|------------|-----|
|                        | P-1              | P-2 | A,MIN           | A,MAX | "L"        | "B" |
| ~                      | ~                | ~   | 1.6             | ~     | 2          | 2   |

Copyright © Since 2007-2016 Fivetech Technology Inc. All Right Reserved.