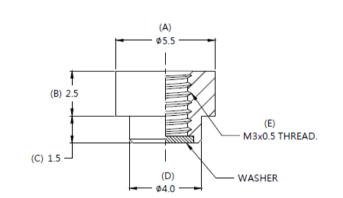

## Material and Finish Nut : Carbon Steel, Tin Finish. Washer : PTFE.

Panel Preparation