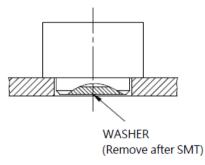

- SMT full automatic refluc process can increase production stability and production efficiency
- Welding for reinstallation can increase product reliability

## 82 SERIES SMT NUT - #3 THREAD Patented.



## Material and Finish Nut : Carbon Steel, Tin Finish. Washer : PTFE.

Panel Preparation



## Installation



SOLDER PAD







## Dimensions (mm)

| SCREW<br>LENGTH<br>"T" | SCREW PROJECTION |     | PANEL THICKNESS |       | DIMENSINOS |     |
|------------------------|------------------|-----|-----------------|-------|------------|-----|
|                        | P-1              | P-2 | A,MIN           | A,MAX | "L"        | "B" |
| ~                      | ~                | ~   | 1.6             | ~     | 2          | 2   |

Copyright © Since 2007-2016 Fivetech Technology Inc. All Right Reserved.