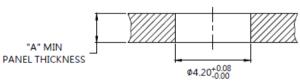

## Dimensions (mm)

| SCREW<br>LENGTH<br>"T" | SCREW PROJECTION |     | PANEL THICKNESS |       | DIMENSINOS |     |
|------------------------|------------------|-----|-----------------|-------|------------|-----|
|                        | P-1              | P-2 | A,MIN           | A,MAX | "L"        | "B" |
| ~                      | ~                | ~   | 1.6             | ~     | 2          | 2   |