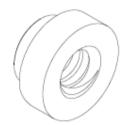

# 82 SERIES SMT NUT - #6-32 THREAD Patented.

## **Material and Finish**

Nut:
Carbon Steel, Tin Finish.
Washer:
PTFE.