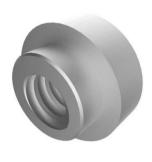

# 82 SERIES SMT NUT - #6-32 THREAD Patented.

## **Material and Finish**

Nut:
Carbon Steel, Tin Finish.
Washer:
PTFE.