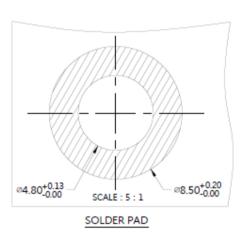

# Panel Preparation

# (A) 6.5 (B) 2.0 (C) 1.5 (E) #6-32 THREAD. WASHER "A" MIN PANEL THICKNESS