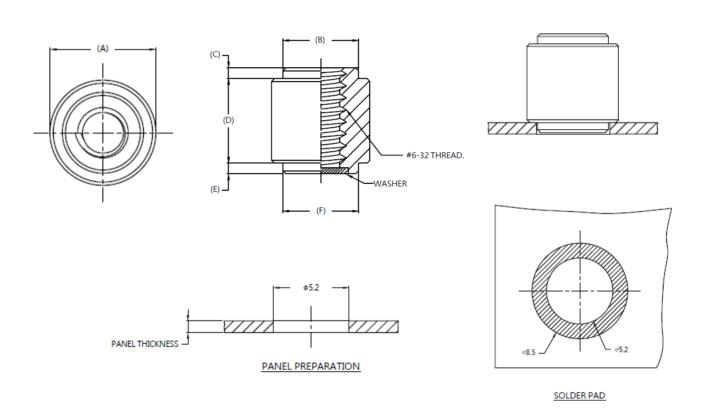

## Panel Preparation

## Installation Style

#### **Dimensions**(mm)

| PANEL THIVKNESS |     | (A) | (B) | (C) | (D) | (E) | (F) |
|-----------------|-----|-----|-----|-----|-----|-----|-----|
| MIN             | MAX | (~) | (0) | (0) | (0) | (L) | (,) |
| 0.8             | ~   | 6.5 | 5.0 | 0.7 | 5.6 | 0.7 | 5.0 |