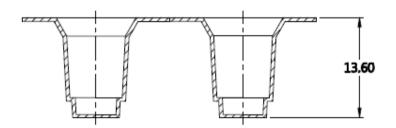

- SMT full automatic refluc process can increase production stability and production efficiency
- Welding for reinstallation can increase product reliability

# 82 SERIES SMT NUT - M3.5 THREAD Patented.



### **Material and Finish**

Nut:

Carbon Steel, Tin Finish.

Washer:

#### Panel Preparation





SOLDER PAD SCALE 2:1

#### Installation



REEL SCALE 2:1

## Dimensions (mm)

| PART NUMBER      | SCREW<br>LENGTH<br>"T" | SCREW PROJECTION |     | PANEL THICKNESS |        | DIMENSINOS |     |
|------------------|------------------------|------------------|-----|-----------------|--------|------------|-----|
|                  |                        | P-1              | P-2 | A, MIN          | A, MAX | "L"        | "В" |
| 82-350-23-105-RL | ~                      | ~                | ~   | 1.6             | ~      | -          | -   |
|                  |                        |                  |     |                 |        |            |     |