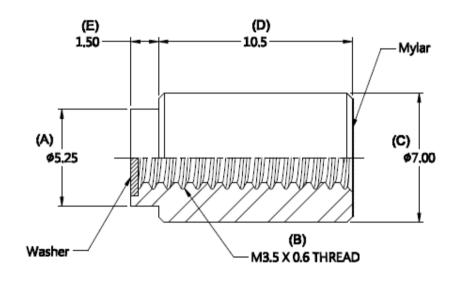

### **Material and Finish**

Nut:

Carbon Steel, Tin Finish.

Washer:

## Dimensions (mm)

| PART NUMBER      | SCREW<br>LENGTH<br>"T" | SCREW PROJECTION |     | PANEL THICKNESS |        | DIMENSINOS |     |
|------------------|------------------------|------------------|-----|-----------------|--------|------------|-----|
|                  |                        | P-1              | P-2 | A, MIN          | A, MAX | "L"        | "В" |
| 82-350-23-105-RL | ~                      | ~                | ~   | 1.6             | ~      | -          | -   |
|                  |                        |                  |     |                 |        |            |     |