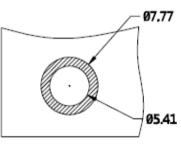

- SMT full automatic refluc process can increase production stability and production efficiency
- Welding for reinstallation can increase product reliability

# 82 SERIES SMT NUT - M3.5 THREAD Patented.



### **Material and Finish**

Nut:

Carbon Steel, Tin Finish.

Washer:

#### Panel Preparation





SOLDER PAD SCALE 2:1

#### Installation



REEL SCALE 2:1

## Dimensions (mm)

| PART NUMBER      | SCREW<br>LENGTH<br>"T" | SCREW PROJECTION |     | PANEL THICKNESS |        | DIMENSINOS |     |
|------------------|------------------------|------------------|-----|-----------------|--------|------------|-----|
|                  |                        | P-1              | P-2 | A, MIN          | A, MAX | "L"        | "В" |
| 82-350-23-105-RL | ~                      | ~                | ~   | 1.6             | ~      | -          | -   |
|                  |                        |                  |     |                 |        |            |     |