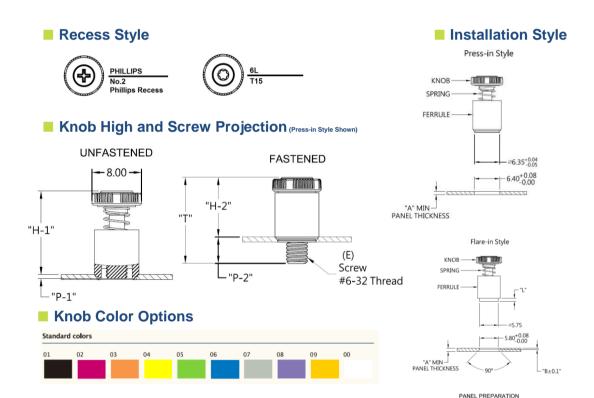

|  | Dimensions            | 1      |                        |       |     |                     |     |     |                |     |                  |
|--|-----------------------|--------|------------------------|-------|-----|---------------------|-----|-----|----------------|-----|------------------|
|  | INSTALLATION<br>STYLE | THREAD | OUTER PANEL DIMENSIONS |       |     | SCREW<br>PROJECTION |     |     | KNOB<br>HEIGHT |     | FLANGE<br>LENGTH |
|  |                       |        | A MIN                  | A MAX | В   | Т                   | P-1 | P-2 | H-1            | H-2 | L                |
|  | Press-in<br>Style     | #6-32  | 0.8                    | -     |     | 14.0                | 0.6 | 4.3 | 13.4           | 9.7 |                  |
|  |                       | M3     | -                      | -     | -   | -                   | -   | -   | -              | -   | -                |
|  |                       | M3.5   | -                      | -     | -   | -                   | -   | -   | 1              | -   | -                |
|  | Flare-in<br>Style     | #6-32  | 0.8                    | -     | 0.4 | 14.0                | 0.8 | 4.5 | 13.2           | 9.5 | 1.0              |
|  |                       | M3     | -                      | -     | -   | -                   | -   | -   | -              | -   | -                |
|  |                       | M3.5   | -                      | -     | -   | -                   | -   | -   | -              | -   | -                |