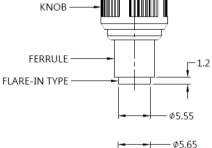

### **Material and Finish**

Knob:

6000 Series Aluminum, Plastic.

Screw:

Carbon Steel, Zinc Finish.

Spring:

300 Series Stainless Steel, Natural Finish.

**Ferrule** 

6000 Series Aluminum, Natural Finish.

Buckle:

Carbon Steel, 6000 Series Aluminum, Natural Finish