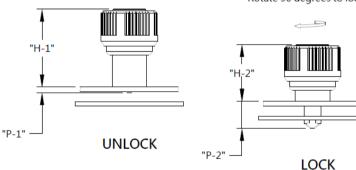

# ■ Knob High and Screw Projection

### Rotate 90 degrees to lock

Installation Style

# **■ Dimensions**(mm)

| OUTER<br>DIMEN |       |      | SCREW<br>PROJECTION | KNOB<br>HEIGHT |         |      |
|----------------|-------|------|---------------------|----------------|---------|------|
| A MIN          | A MAX | Т    | P-1                 | P-2            | H-1     | H-2  |
| 1.0            | -     | 17.0 | 1.2                 | 6.0            | 15.8REF | 11.0 |