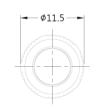

## 1/4 Quarter Turn / 96 Series Captive Fastener Ø11.5mm- Plastic Knob Patented.