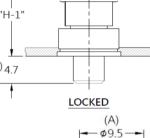

PUNCH

UNLOCKED

## Dimensions (mm)

| LENGTH<br>"T" | PROJECTION |       | PANEL THICKNESS |         | DIMENSINOS |       |
|---------------|------------|-------|-----------------|---------|------------|-------|
|               | "H-1"      | "H-2" | "A" MIN         | "A" MAX | "L"        | " B " |
| 19.2          | 14.5       | 19.5  | 1.5             | ~       | ~          | ~     |