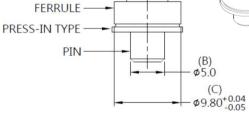

## **Material and Finish**

KNOB: PLASTIC: PANTONE 279C(BLUE) PIN: 300 SERIES STAINLESS STEEL, NATURAL FINISH

SPRING:

300 SERIES STAINLESS STEEL, NATURAL FINISH FERRULE:

CARBON STEEL, ZINC FINISH

PANEL PREPARATION