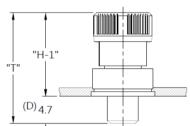

## Dimensions (mm)

| LENGTH<br>"T" | PROJECTION |       | PANEL THICKNESS |         | DIMENSINOS |       |
|---------------|------------|-------|-----------------|---------|------------|-------|
|               | "H-1"      | "H-2" | "A" MIN         | "A" MAX | "L"        | " B " |
| 19.2          | 14.5       | 19.5  | 1.5             | ~       | ~          | ~     |