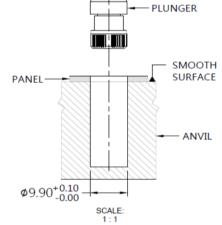

## **Material and Finish**

KNOB: PLASTIC: PANTONE 279C(BLUE) PIN: 300 SERIES STAINLESS STEEL, NATURAL FINISH

SPRING:

300 SERIES STAINLESS STEEL, NATURAL FINISH FERRULE:

CARBON STEEL, ZINC FINISH

PANEL PREPARATION