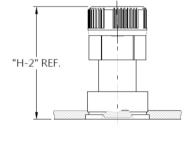

## Dimensions (mm)

| LENGTH<br>"T" | PROJECTION |       | PANEL THICKNESS |         | DIMENSINOS |       |
|---------------|------------|-------|-----------------|---------|------------|-------|
|               | "H-1"      | "H-2" | "A" MIN         | "A" MAX | "L"        | " B " |
| 19.2          | 14.5       | 19.5  | 1.5             | ~       | ~          | ~     |